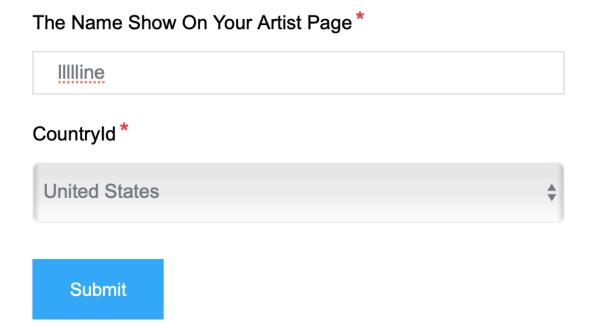

Step 2 Apply the Artist Account.

After login, you will find the button "Apply For Artist Account" in the right top menu.

Please select the real country you are in. This selection will affect the payout way in the future. After your clicking "Submit", we will arrange the review process A.S.A.P., please be patient.