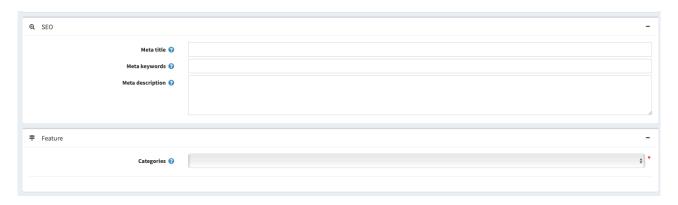

Just drop the zip file on the dotted line area or click the dotted line area selecting file to start uploading.

These setting is for search engine optimization. Very important for your ranking.

Meta Tag Title: Less than 10 words.

Meta Tag keywords: Some keywords about your artworks.

Meta description: Some words about your artworks.

Once everything done, and no any problem, you can click "Submit for review" button on the top. We will start reviewing this work (Normally in 24 hours, maybe less).