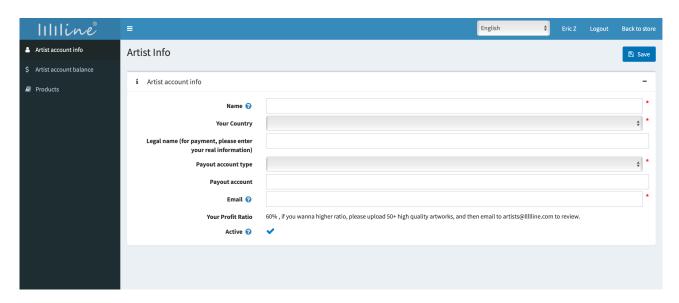

## Step 3 Start uploading

Once your artist account approved, you will find the "Dashboard" button, click this, you can start uploading.

Click "Artist account info" on the left, and you can set the artists account info

Name: The name show on the artwork page.

Your Country: Select your real country.

Legal name: Your real name, this is only for payment, and won't be public.

Payout account type: Please select PayPal.

Payout account: Your PayPal account.

Email: your email account which can receive messages

Your Profit Ratio: Your current ratio. If you wanna higher ratio, please show us your artworks and selling record first (email us artists@Illlline.com)