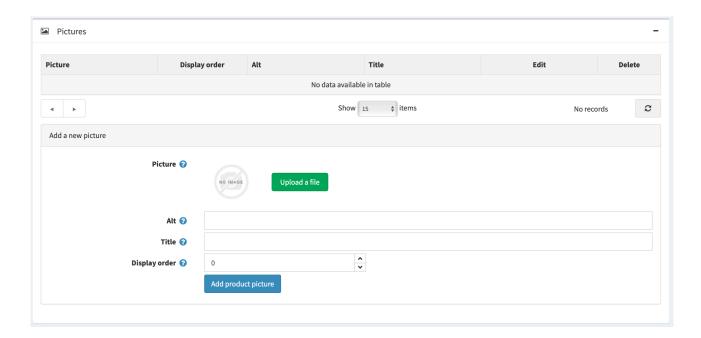

Prepare 1 square cover image and more preview images (the images size should be no more than 500KB).

Click "Upload a file", choose 1 of your prepared image, and type in "alt" "title" info, then click "Add Product picture". The uploaded image will be displayed on the top.

And then again upload more images.

**Note:** The image with minimal Display order will be the cover image of this artwork (please make sure using square cover image).

Please zip all resource files into 1 zip file. And it's better include multi compatible format.