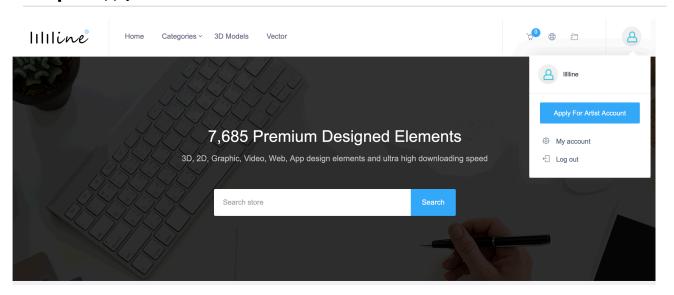

Step 2 Apply the Artist Account.

After login, you will find the button "Apply For Artist Account" in the right top menu.

Please select the real country you are in. This selection will affect the payout way in the future. After your clicking "Submit", we will arrange the review process A.S.A.P., please be patient.