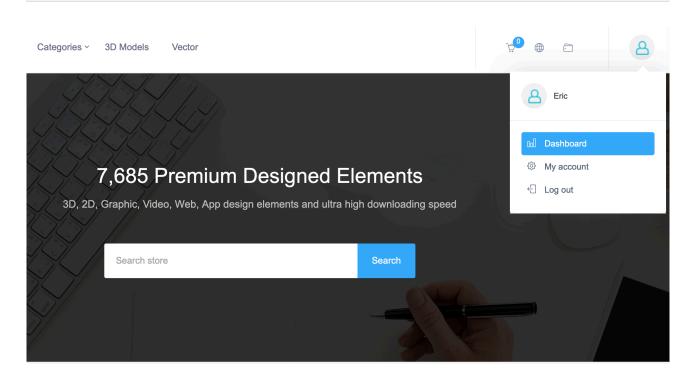

## Step 3 Start uploading

Once your artist account approved, you will find the "Dashboard" button, click this, you can start uploading.

Click "Artist account info" on the left, and you can set the artists account info