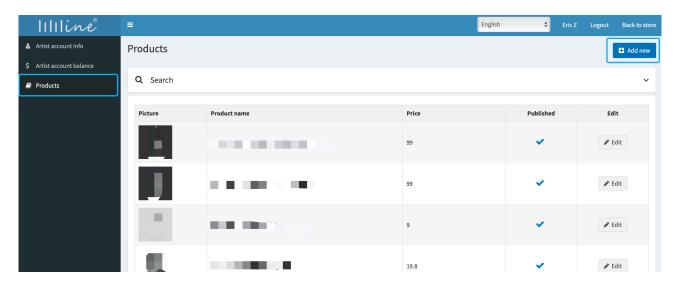

Click "Products" on the left, and then you can find the artworks list you uploaded before.

Then click "Add New" button on the top, you can start uploading now.

**Product name:** Recommend using some keywords of your artworks.