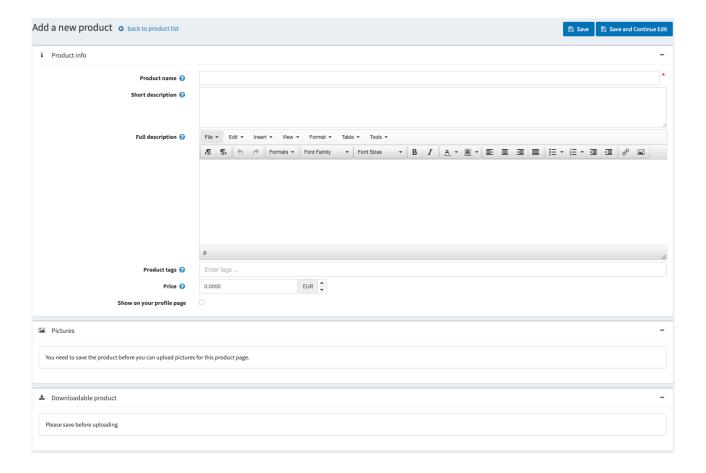

Click "Products" on the left, and then you can find the artworks list you uploaded before.

Then click "Add New" button on the top, you can start uploading now.

**Product name:** Recommend using some keywords of your artworks.

**Short description:** This will be displayed on the bottom of Product Name in detailed page.

**Full description:** The most important information about your artworks, such as what is it, the format, the size, the DPI, the resolution...If you provide more information, you will get better chance to sell it.

**Product tags:** Some keywords about your artwork.

Price: Base on EUR.

Categories: Just choose 1 category and fill the features.

After these, you should click "Save and Continue Edit" first, then you can add preview images and files.